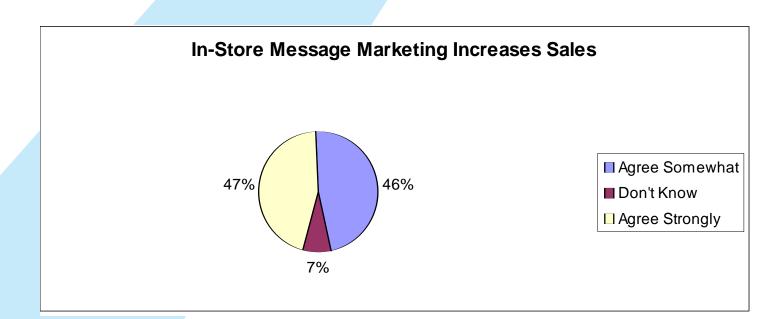

Of retailers polled, 69% agreed (57% agree somewhat, 12% strongly agree) that in-store music increases sales.

#### **Audio Messages**

Message marketing though the overhead music system is practiced by 16.5% of retailers surveyed. 93% of retailers that use in-store message marketing agree that it leads to increased sales.