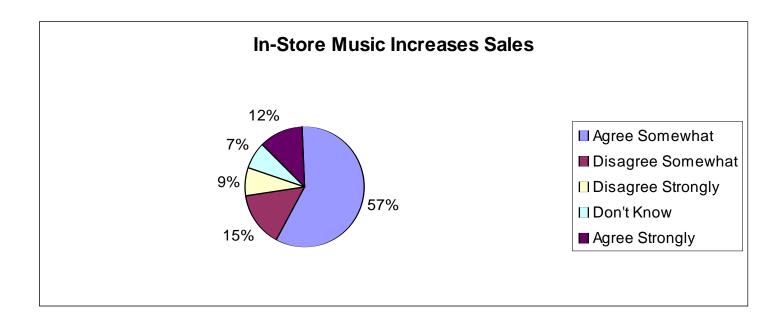

Of retailers polled, 69% agreed (57% agree somewhat, 12% strongly agree) that in-store music increases sales.