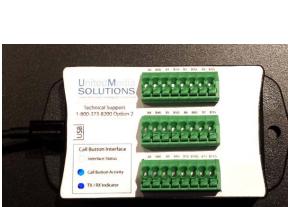

### Solution

United Media Solutions IT Department created a unique call button unit with the ability to program up to 12 separate call button messages on one device. The new unit works with United Media Solutions' patented Info-Link delivery system to allow for announcements to be changed remotely.

### **System Features**

The Call Button Prompt Unit connects to United Media Solutions' patented Info-Link system, fully integrating the overhead service messages. All prompts for the departments can all be loaded and managed remotely from any computer with internet access.