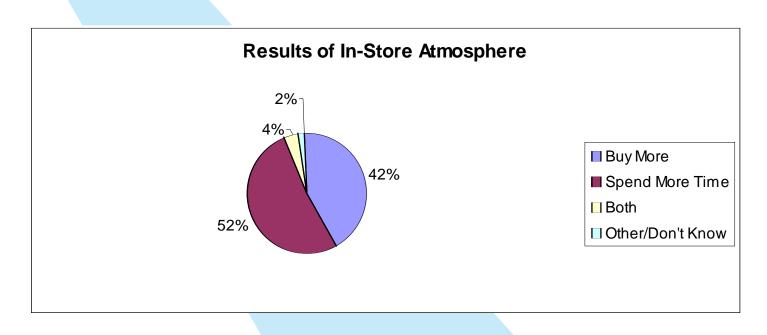

### Still not convinced that overhead advertising is for you?

According to a study performed by Chain Store Age, store atmosphere plays a vital role in encouraging consumers to stay longer in the store, and in turn make more purchases. In fact, 41.9% of respondents questioned said they responded to the atmosphere by making a purchase. An equally high 52.4% said they spent more time in the store because of the atmosphere.