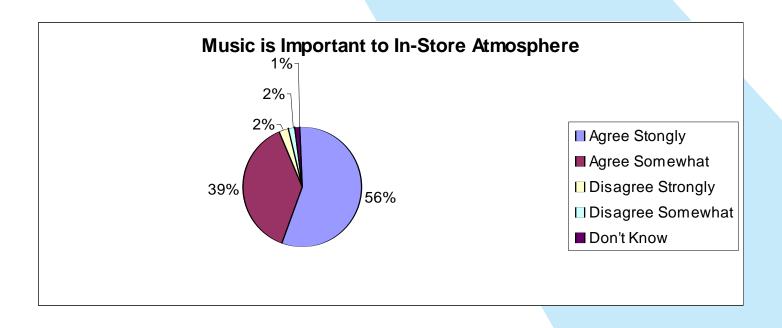

Nearly 90% of retailers use music in their stores as part of the atmosphere. 54.9% agree strongly that music is important to their in-store atmosphere. When asked if in-store music increases sales, nearly 70% of retailers agreed. It is the belief that in-store music makes customers shop longer in the stores and helps the retailer differentiate its stores from the competition.