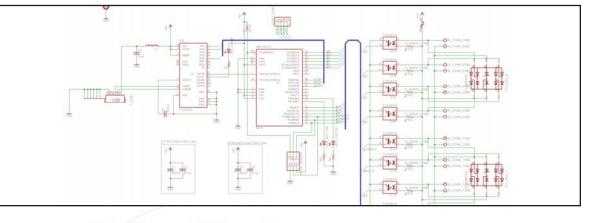

### Solution

United Media Solutions IT Department created a unique call button unit with the ability to program up to 12 separate call button messages on one device. The new unit works with United Media Solutions' patented Info-Link delivery system to allow for announcements to be changed remotely.

### **System Features**

The Call Button Prompt Unit connects to United Media Solutions' patented Info-Link system, fully integrating the overhead service messages. All prompts for the departments can all be loaded and managed remotely from any computer with internet access.