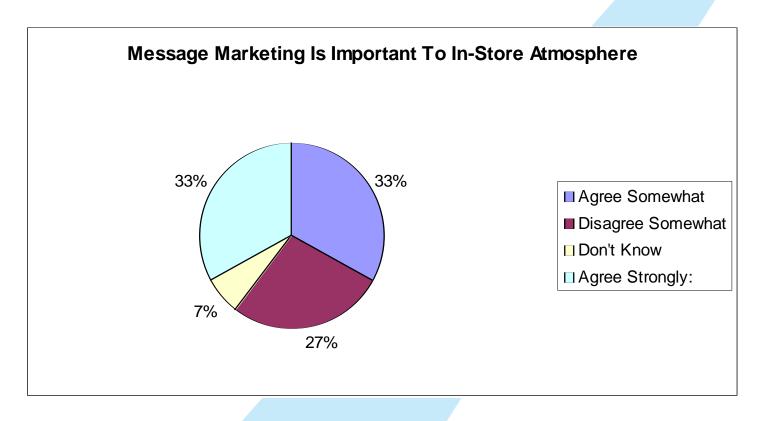

#### **Audio Messages**

Message marketing though the overhead music system is practiced by 16.5% of retailers surveyed. 93% of retailers that use in-store message marketing agree that it leads to increased sales.